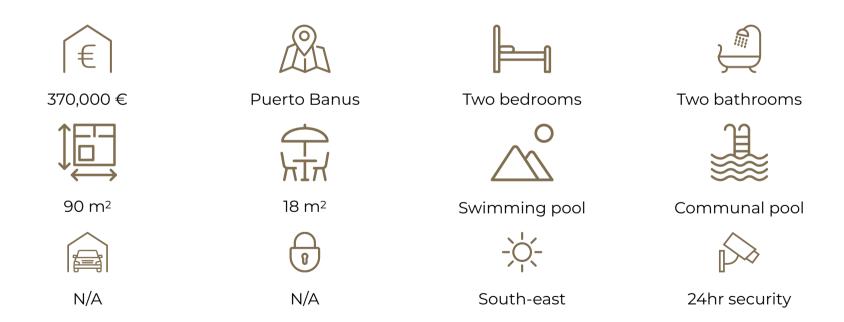

## Renovated Two-bedroom Apartment Puerto Banus

https://www.falconmarbella.com/ • info@falconmarbella.com • +34 606 810 000 Copyrights © Falcon Real Estate | All rights reserved

Perfect for investment rentals; Situated in **Marina Banus** compound; Modern open plan kitchen with led lights details, metallic chromed appliances. Recently closed the terrace with windows that can be fully opened or closed, so in winter it can be used as an extra space.