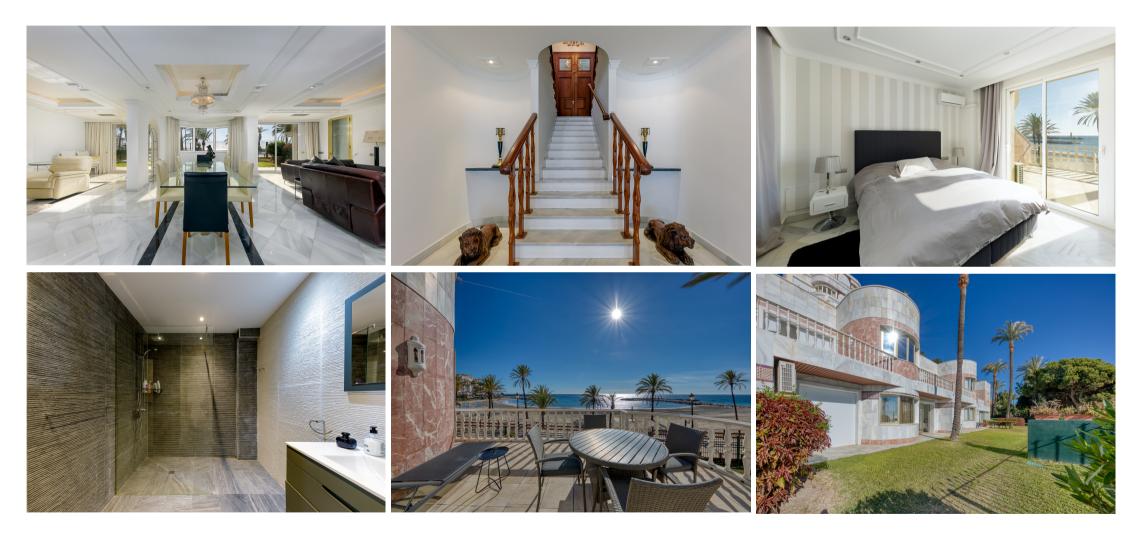

Four-bedroom duplex ground floor apartment within one of the renowned gated communities, **Gray D'Albion**. The apartment is spacious and naturally illuminated. It enjoys breathtaking sea view. It is located just next to **Puerto Banus**, with steps away to beach, restaurants, clubs and shops.

The ground floor consists of a huge salon, open plan kitchen and a bedroom. The garden and beach can be accessed directly from there. The upper floor accommodates two bedrooms and a private suite, one bedroom and a salon, that enjoys open views from its terraces.